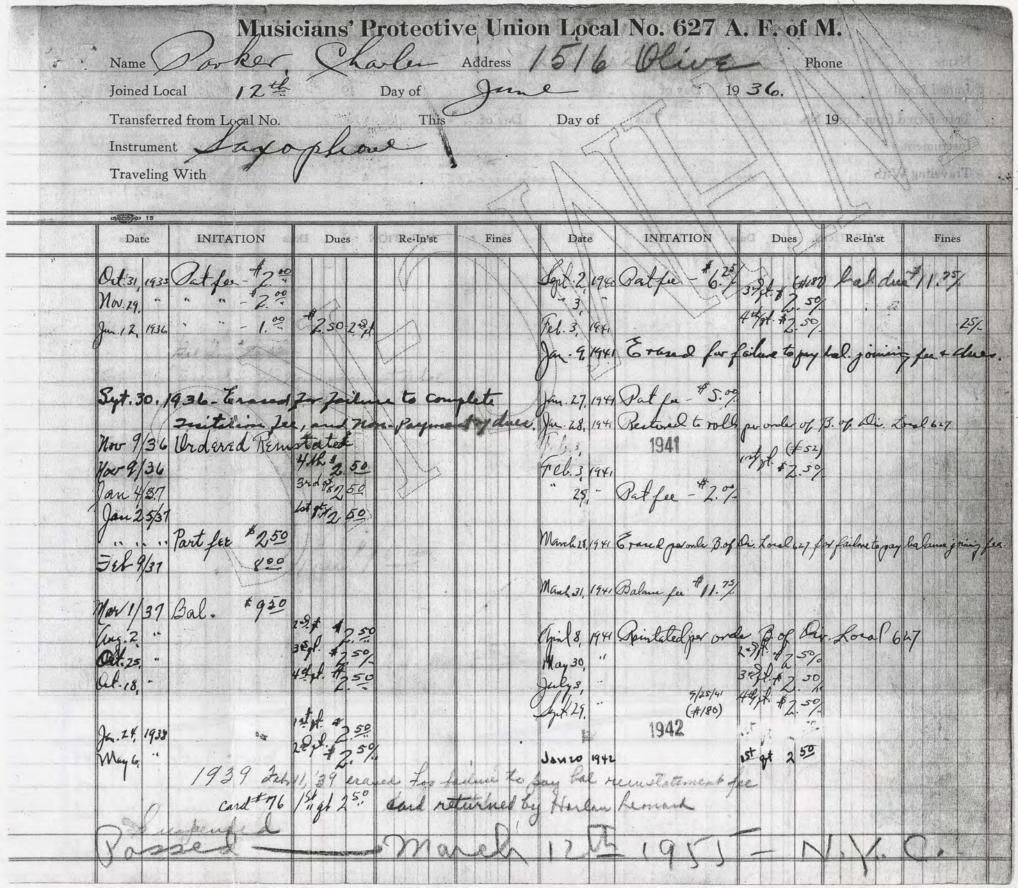

-netrument: - Soxophone (Alto) Mc Shann Orchestre BUSINESS Joined hocal 6 12 36 TERMS PER SIZE 1017. FORM 11 BALANCE DEBITS DATE ITEMS & FOLIO CREDITS Duce 12t gol 210 Dan Jan 20 Durs 210 Apr ! Dres and get 210 2 ) 0 350 Mar 31 Durs 1 Dues 3rd gl 250 July 20 Dies 250 · Dues 4th gol Oct 250 2 50 Oct 8 Durs 210 1000 1000 1943 250 250 210 Agn-20 Fine 2nd gl 210 271 May 4 Isnes - might 210 21 June 12 21duly 1 Dues - 3 right 210 250 June 12 Dues - 3rdat 210 Od 31 7in nor 30 7 m mmen 775 3217 321 210 2717 Joh 24 Tring 321

SHEET NO ACCOUNT NO. CREDIT LIMIT NAME RATING BUSINESS ADDRESS TERMS BALANCE FOLIO. 1844 DEBITS DATE 210 50 mas 3 00 AUG 3 1944 325 Fine AUG 31 1944 37) lues 4 1941 721 1 st 2 mg to the 13 ner 1505 194 1447 20 6 ran F 1949 Oct 2x Clearance for resignation